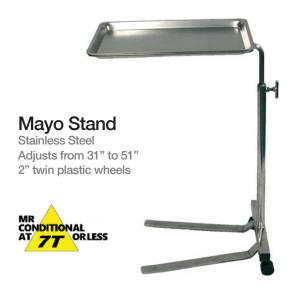

| TA-1000 | Â    | 13" x 19" Tray Size | \$614.00 ea. |
|---------|------|---------------------|--------------|
| Model   | Des. | Description         | Price        |