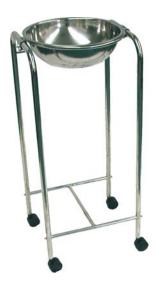

## MRI Single Basin

Stainless steel water basin with 2" plastic twin wheels. 37" tall, 14" water bowl

| BA-1000 | <u> </u> | Single Basin | \$318.00 ea. |
|---------|----------|--------------|--------------|
| Model   | Des.     | Description  | Price        |