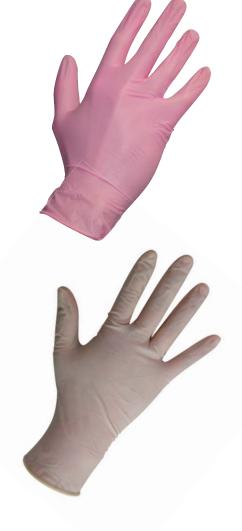

## **Generation Pink Exam Gloves**

The new Generation Pink exam glove uses the patented 3G technology, an advanced polymer formulation that offers outstanding sensitivity with a unique softness and flexibility at a price you love. Don't miss this opportunity to show patients, staff and your community that you support breast cancer awareness.

Latex-Free, 3G vinyl exam gloves 1000 Per Case

| Model   | Designation | Description | Price       |
|---------|-------------|-------------|-------------|
| BL-1002 | MR          | Extra Small | \$68.85 cs. |
| BL-1003 | MR          | Small       | \$68.85 cs. |
| BL-1004 | MR          | Medium      | \$68.85 cs. |
| BL-1005 | MR          | Large       | \$68.85 cs. |